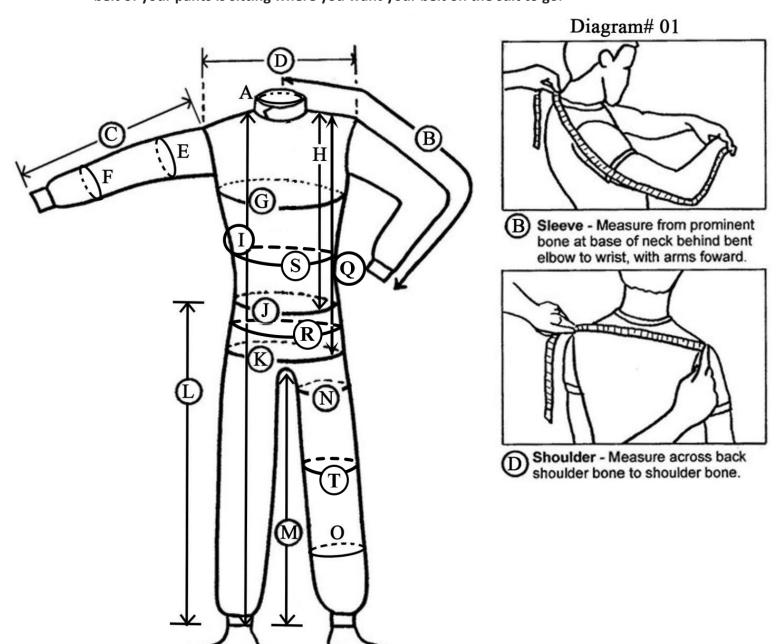

M

| lea | surements:                                                                                                |
|-----|-----------------------------------------------------------------------------------------------------------|
| A.  | Neck Circumference: Measure around base of neck                                                           |
| B.  | Sleeves: Measure from center of back to wrist bone. (See Diagram# 01)                                     |
| C.  | Sleeves Straight Arm: Measure from shoulder tip to wrist                                                  |
| D.  | Shoulder Width: This measurement is the width across shoulders, Shoulder tip to shoulder tip. (Not        |
|     | shirt seam   See Diagram# 02)                                                                             |
| E.  | Bicep circumference: Measure at the widest point around bicep, with muscle taut                           |
| F.  | Forearm circumference: Measure at largest point around forearm, with muscle taut                          |
| G.  | Chest: Measure directly under arms, with arms down, around largest part of chest or breasts               |
| Н.  | Position of belt: Measure from center of the shoulder to belt line                                        |
| l.  | Body length: Measure from center of the shoulder to ankle                                                 |
| J.  | Waist Circumference: Measure above belt line, around largest part of waist/stomach                        |
| K.  | Hip Circumference: Measure around widest part of hips/buttocks. Ensure pockets are empty                  |
| L.  | Outside Leg: Measure from your belt line to floor, along on outside of leg                                |
| M.  | Inside leg: Measure from crotch to ankle bone, along inside of leg. Ensure pants are pulled up like where |
|     | your underwear would sit on you. (not like jeans hanging down to knees)                                   |
| N.  | Thigh Circumference: Measure around widest part of thigh. (4 Inches down from the crotch)                 |
| Ο.  | Calf circumference: Measure around the widest part of calf                                                |
| Ρ.  | Crotch: Measure from front neck, through under the crotch to the back of neck                             |
| Q.  | Jacket Length: Measure from center of shoulder to 5in below belt line                                     |

S. Midsection Circumference: Measure around largest part of midsection, between chest and waist. \_\_\_\_\_

R. Real Waist (Belt Line) Circumference: Measure around normal belt line.

T. **Knee Circumference:** Measure around widest part of knee. \_\_\_\_\_