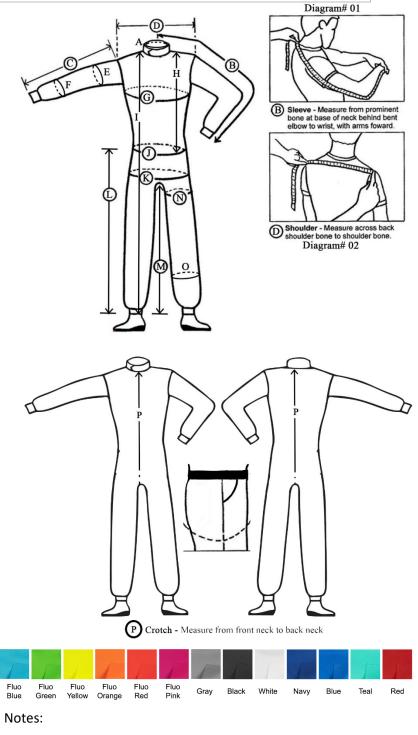

M

| lea | surements:                                                                                                |
|-----|-----------------------------------------------------------------------------------------------------------|
| A.  | Neck Circumference: Measure around base of neck                                                           |
| B.  | Sleeves: Measure from center of back to wrist bone. (See Diagram# 01)                                     |
| C.  | Sleeves Straight Arm: Measure from shoulder tip to wrist                                                  |
| D.  | Shoulder Width: This measurement is the width across shoulders, Shoulder tip to shoulder tip. (Not        |
|     | shirt seam   See Diagram# 02)                                                                             |
| E.  | Bicep circumference: Measure at the widest point around bicep, with muscle taut                           |
| F.  | Forearm circumference: Measure at largest point around forearm, with muscle taut                          |
| G.  | Chest: Measure directly under arms, with arms down, around largest part of chest or breasts               |
| Н.  | Position of belt: Measure from center of the shoulder to belt line                                        |
| l.  | Body length: Measure from center of the shoulder to ankle                                                 |
| J.  | Waist Circumference: Measure above belt line, around largest part of waist/stomach                        |
| K.  | Hip Circumference: Measure around widest part of hips/buttocks. Ensure pockets are empty                  |
| L.  | Outside Leg: Measure from your belt line to floor, along on outside of leg                                |
| M.  | Inside leg: Measure from crotch to ankle bone, along inside of leg. Ensure pants are pulled up like where |
|     | your underwear would sit on you. (not like jeans hanging down to knees)                                   |
| N.  | Thigh Circumference: Measure around widest part of thigh. (4 Inches down from the crotch)                 |
| Ο.  | Calf circumference: Measure around the widest part of calf                                                |
| Ρ.  | Crotch: Measure from front neck, through under the crotch to the back of neck                             |
| Q.  | Jacket Length: Measure from center of shoulder to 5in below belt line                                     |

S. Midsection Circumference: Measure around largest part of midsection, between chest and waist. \_\_\_\_\_

R. Real Waist (Belt Line) Circumference: Measure around normal belt line.

T. **Knee Circumference:** Measure around widest part of knee. \_\_\_\_\_